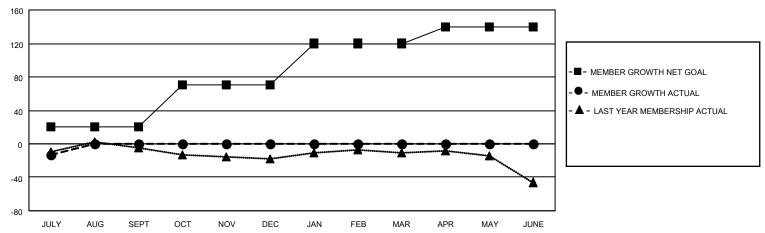

#### GOALS AND ACTUAL MEMBERS CUMULATIVE

| DROPPED CLUBS: 0 |    | 2 CLUBS OF 36 ADDED 1 OR<br>MORE NEW MEMBERS | GENDER DISTRIBUTION                |              |  |
|------------------|----|----------------------------------------------|------------------------------------|--------------|--|
|                  |    | MONE NEW MEMBERS                             | MALE                               | 542 (63.84%) |  |
|                  |    |                                              | FEMALE 307 (36.16%)                |              |  |
| DROPPED MEMBERS  |    |                                              | NON BINARY                         | 0 (0.00%)    |  |
|                  |    |                                              | PREFER NOT TO ANSWER 0 (0.00%)     |              |  |
| DECEASED         | 1  |                                              |                                    |              |  |
| CLUB CANCELLED   | 0  | CLICK HERE FOR CUMULATIVE                    | TOTAL FAMILY UNIT MEMBERS          | 172          |  |
| OTHER            | 14 | MEMBERSHIP DATA                              |                                    |              |  |
| TOTAL 15         |    |                                              | FAMILY MEMBERS PAYING HALF DUES 89 |              |  |
|                  |    |                                              |                                    |              |  |